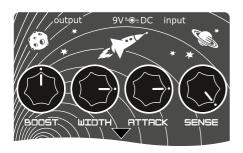

**Life On Mars** (soft & gently) Like a soft touch on the butt of a sweet martian girl - just letting her know......

**Rocket Science** (upside down) Clicking B3 organ reverse wah popcorn sound. Turn her around it's really no rocket science. **SENSE** (sensitivity) allows you to set the threshold of how much signal it takes to trigger the envelope filter.

**ATTACK** adjusts how the envelope reacts, going from slow (turned left), to fast (turned right).

**WIDTH** controls the bandwidth of the filter, in order to mimic different kinds of wah effects and regulates the strength, going from low Q (turned left), to high Q (turned right).

**BOOST** works as an independent 0-10dB level booster. Set your boost level and turn it on with the foot switch.