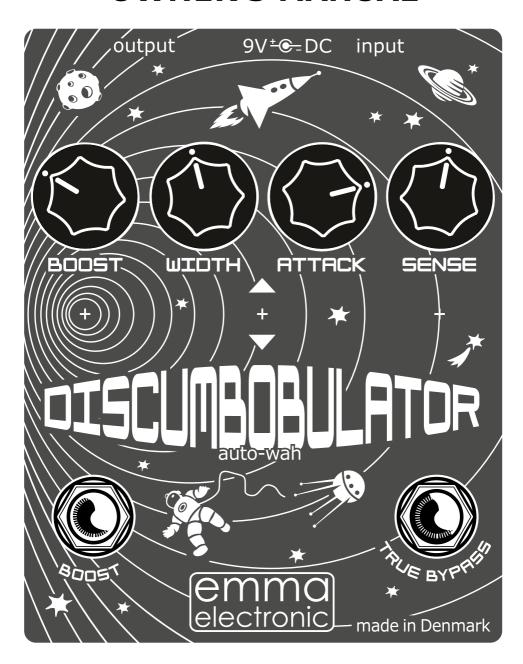

### The DiscumBOBulator, two pedals in one

A fast tracking envelope filter combined with a separate super clean level booster.

Serving up everything from full on funk tones to cocked wah sounds and all the way to unique synth like tones, via its super intuitive control set. Both effects are 100% analog and have true bypass switching.

### DiscumBOBulator TRULY is the definition of cool!

**The BOB** is a fast and extremely dynamically responsive auto-wah effect, with controls that allows you to dial in a wide range of sound characters, from old school funky slap to modern fast finger tip playing styles. Additionally the up/down switch largely widens your opportunity for creating a versatile palette of your own personal sounds.

**ATTACK** adjusts how the envelope reacts, going from slow (turned left), to fast (turned right).

**WIDTH** controls the bandwidth of the filter, in order to mimic different kinds of wah effects and regulates the strength, going from low Q (turned left), to high Q (turned right).

**BOOST** works as an independent 0-10dB level booster. Set your boost level and turn it on with the foot switch.