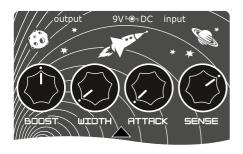

**Life On Mars** (soft & gently) Like a soft touch on the butt of a sweet martian girl - just letting her know......

**Rocket Science** (upside down) Clicking B3 organ reverse wah popcorn sound. Turn her around it's really no rocket science. **SENSE** (sensitivity) allows you to set the threshold of how much signal it takes to trigger the envelope filter.

**ATTACK** adjusts how the envelope reacts, going from slow (turned left), to fast (turned right).

**WIDTH** controls the bandwidth of the filter, in order to mimic different kinds of wah effects and regulates the strength, going from low Q (turned left), to high Q (turned right).

**BOOST** works as an independent 0-10dB level booster. Set your boost level and turn it on with the foot switch.